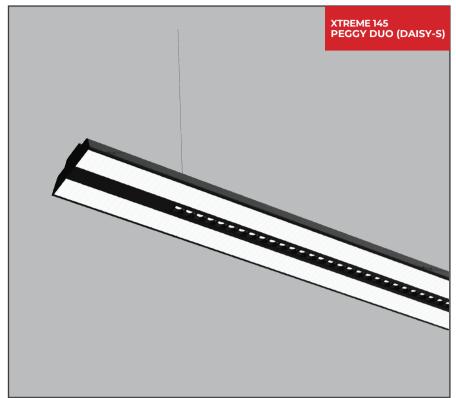

XTREME 145 PEGGY DUO (DAISY-S) Linear Luminaire in a sleek design with a slim Extruded aluminium housing and with premium powder coating finish.

Powered by high-quality LED's with a binning tolerance of  $\leq$  3 SDCM and CRI  $\geq$  90. The luminaire maintains atleast 70% of its luminous flux after 50,000 operating hours, guaranteeing long-term reliability. Dual optics of high efficiency lens with 3 beam angle options of 30°/55°/65° + Micro prismatic diffuser provides uniform illumination and glare control.

With a standard size of 1200 mm length, 44mm height and 145mm width this fixture is crafted for direct light distribution making it ideal for professional applications.

Customisations in RAL finish, Wattages and Length available as per request to enhance installation and functionality.

## **XTREME 145 PEGGY DUO (DAISY-S)**