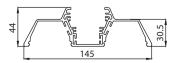

With a standard size of 1200 mm length, 44mm height and 145mm width this fixture is crafted for direct light distribution making it ideal for professional applications.

Customisations in RAL finish, Wattages and Length available as per request to enhance installation and functionality.

### **Physical**

Lenght- 1200mm Height- 44mm Width- 145 mm